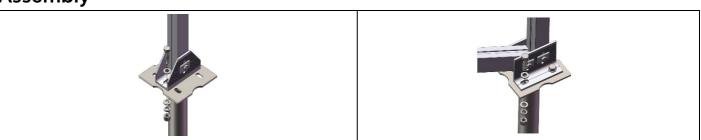

## Component

## **Technical Specification**

| Application         | Compatible with Clenergy<br>SolarTerrace III-A                                                     |            |
|---------------------|----------------------------------------------------------------------------------------------------|------------|
| Requirement         | Suitable for sand and clay soil                                                                    |            |
| Pipe Length         | 1300mm / 1600mm                                                                                    | ()<br>()   |
| Weight              | GS-76/3.5/13-F0: 10.351kg<br>GS-76/3.5/16-F0: 12.126kg<br>ER-HB-ST16/50A: 0.166kg                  | <u> </u>   |
| Packaging           | Ground Screw: 56 PCS per pallet<br>Fasteners: 150 units per carton                                 |            |
| Minimum of Quantity | 4 pallets (224 PCS) per length                                                                     | 300 / 1800 |
| Material            | Main Structure: Hot-dip Galvanized Steel<br>(Q235B) at 85 microns in average<br>Fasteners: SUS 304 |            |
| Color               | Silver                                                                                             |            |
| Standard            | AS NZS1170.2-2011                                                                                  |            |