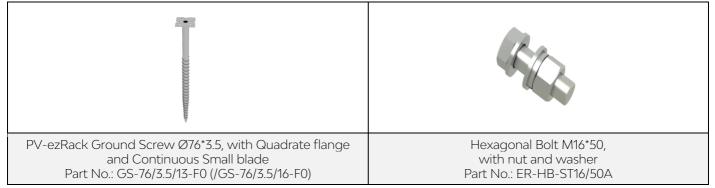

## Component

## **Technical Specification**

| Application         | Compatible with Clenergy<br>SolarTerrace III-A                                                     |            |
|---------------------|----------------------------------------------------------------------------------------------------|------------|
| Requirement         | Suitable for sand and clay soil                                                                    |            |
| Pipe Length         | 1300mm / 1600mm                                                                                    | ()<br>()   |
| Weight              | GS-76/3.5/13-F0: 10.351kg<br>GS-76/3.5/16-F0: 12.126kg<br>ER-HB-ST16/50A: 0.166kg                  | <u> </u>   |
| Packaging           | Ground Screw: 56 PCS per pallet<br>Fasteners: 150 units per carton                                 |            |
| Minimum of Quantity | 4 pallets (224 PCS) per length                                                                     | 300 / 1800 |
| Material            | Main Structure: Hot-dip Galvanized Steel<br>(Q235B) at 85 microns in average<br>Fasteners: SUS 304 |            |
| Color               | Silver                                                                                             |            |
| Standard            | AS NZS1170.2-2011                                                                                  |            |